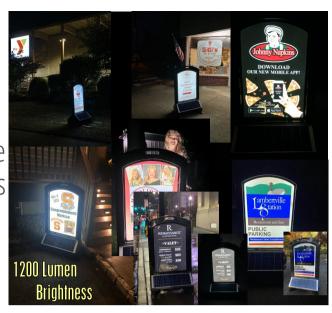

## An Outdoor, Self-Contained, Fully Automatic State-of-the-Art Solar Sign in a Class by Itself!

- Sunsign's patented solar design harnesses the power of the sun with two full-sized solar panels. It's unique double-sided solar design allows it to be placed facing any direction no need to worry about directly facing the position of the sun, allowing the maximum charging of an internal battery, even on overcast days, to illuminate the sign's visibility into the night.
- State-of-the-art bright LED backlight lighting and controls provide automatic nighttime turn on for up to 7.5 hours of illumination into the evening. If additional illumination beyond 7.5 hours is desired, use of the provided AC charger can be utilized, or a Booster Box plug-in option is available. Programmable on/off times can be set through an optional remote control.