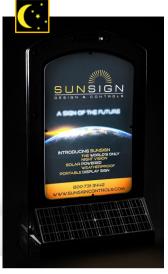

## Sunsign

"GO GREEN" with Solar and Let the Power of the Sun Light Up Your Business Suithsign Weatherproof Portable Signs

## An Outdoor, Self-Contained, Fully Automatic State-of-the-Art Solar Sign in a Class by Itself!

- Sunsign's patented solar design harnesses the power of the sun with two full-sized solar panels. It's unique double-sided solar design allows it to be placed facing any direction no need to worry about directly facing the position of the sun, allowing the maximum charging of an internal battery, even on overcast days, to illuminate the sign's visibility into the night.
- State-of-the-art bright LED backlight lighting and controls provide automatic nighttime turn on for up to 7.5 hours of illumination into the evening. If additional illumination beyond 7.5 hours is desired, use of the provided AC charger can be utilized, or a Booster Box plug-in option is available. Programmable on/off times can be set through an optional remote control.