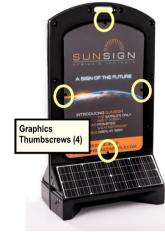

### Independent, Easily Changeable Per-Side Graphics

- Both the front panel and rear panel Sunsign graphics are back-lit with the latest state-of-the-art bright LED illumination.
- Graphics on each side of the Sunsign are easily accessed via 4 thumbscrews allowing for quick and easy changing of graphics in the field, making future updating of your sign a snap.
- Standard 3' x 2' typical graphics are utilized that can be easily personalized and custom designed by a Sunsign distributor to your specifications.
- A set of two 1.8 mm PMMA blank graphic inserts are provided with each sign for printing. Additional sets of easily changeable graphic inserts can be purchased as an option.
- Static Cling graphics can be applied for quick changes in Directions, Daily Menu Specials, Company Memos, Special Sales, etc.