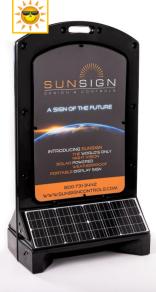

# Graphics Loading rientatior

Voltage

Operated (Maintenance Free - SLA)

AverageBrightness

(Trimmed to fit graphic inserts)

Contact a Sunsign Authorized Sales Distributor or Representative for Pricing and Delivery.

## An Outdoor, Self-Contained, Fully Automatic State-of-the-Art Solar Sign in a Class by Itself!

- Sunsign's patented solar design harnesses the power of the sun with two full-sized solar panels. It's unique double-sided solar design allows it to be placed facing any direction no need to worry about directly facing the position of the sun, allowing the maximum charging of an internal battery, even on overcast days, to illuminate the sign's visibility into the night.
- State-of-the-art bright LED backlight lighting and controls provide automatic nighttime turn on for up to 7.5 hours of illumination into the evening. If additional illumination beyond 7.5 hours is desired, use of the provided AC charger can be utilized, or a Booster Box plug-in option is available. Programmable on/off times can be set through an optional remote control.