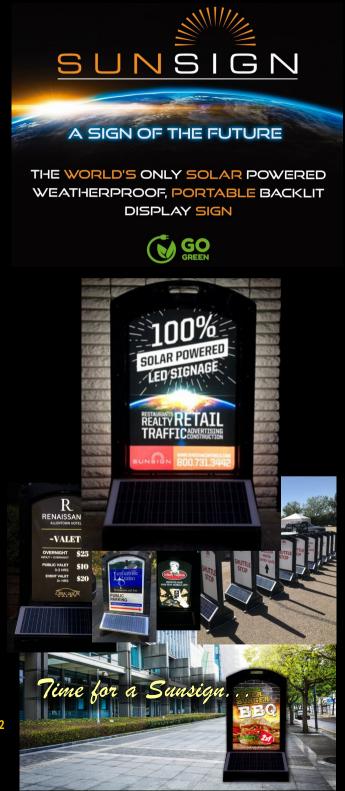

## Sunsign

"GO GREEN" with Solar and Let the Power of the Sun Light Up Your Business Suithsign Weatherproof Portable Signs

## An Outdoor, Self-Contained, Fully Automatic State-of-the-Art Solar Sign in a Class by Itself!

- Sunsign's patented solar design harnesses the power of the sun with two full-sized solar panels. It's unique double-sided solar design allows it to be placed facing any direction no need to worry about directly facing the position of the sun, allowing the maximum charging of an internal battery, even on overcast days, to illuminate the sign's visibility into the night.
- State-of-the-art bright LED backlight lighting and controls provide automatic nighttime turn on for up to 7.5 hours of illumination into the evening. If additional illumination beyond 7.5 hours is desired, use of the provided AC charger can be utilized, or a Booster Box plug-in option is available. Programmable on/off times can be set through an optional remote control.

### "GO GREEN" with Sunsign... and Save \$\$

Utilizing Sunsign solar powered signs instead of traditional AC Power ones may qualify for Solar Tax Credits and/or local Energy Rebates. Check local requirements for eligibility.

### Sunsign - An Advanced Technology Patented Product