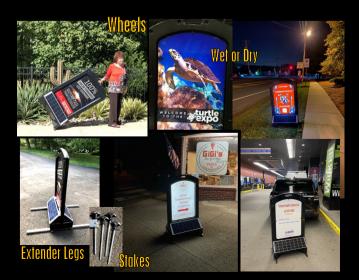

### The Perfect Sign for Your Application

Sunsign weatherproof solar signs can be the perfect signage for your specific or unique application...

Campaign & Political Signage
Colleges
Theaters
Airports

Easily Place It Practically Anywhere... No Plugs, No Cords, No Electrical Wiring Hazards

## An Outdoor, Self-Contained, Fully Automatic State-of-the-Art Solar Sign in a Class by Itself!

- Sunsign's patented solar design harnesses the power of the sun with two full-sized solar panels. It's unique double-sided solar design allows it to be placed facing any direction no need to worry about directly facing the position of the sun, allowing the maximum charging of an internal battery, even on overcast days, to illuminate the sign's visibility into the night.
- State-of-the-art bright LED backlight lighting and controls provide automatic nighttime turn on for up to 7.5 hours of illumination into the evening. If additional illumination beyond 7.5 hours is desired, use of the provided AC charger can be utilized, or a Booster Box plug-in option is available. Programmable on/off times can be set through an optional remote control.