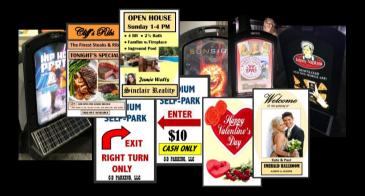

### Independent, Easily Changeable Per-Side Graphics

- Both the front panel and rear panel Sunsign graphics are back-lit with the latest state-of-the-art bright LED illumination.
- Graphics on each side of the Sunsign are easily accessed via 4 thumbscrews allowing for quick and easy changing of graphics in the field, making future updating of your sign a snap.
- Standard 3' x 2' typical graphics are utilized that can be easily personalized and custom designed by a Sunsign distributor to your specifications.
- A set of two 1.8 mm PMMA blank graphic inserts are provided with each sign for printing. Additional sets of easily changeable graphic inserts can be purchased as an option.
- Static Cling graphics can be applied for quick changes in Directions, Daily Menu Specials, Company Memos, Special Sales, etc.