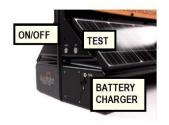

### **Easy Operation**

- Operation of the sign is exceptionally easy <u>- just turn it on via the push ON/OFF switch and place it outside in the sunlight.</u> The switch will light up green when turned on.
- A TEST button momentary switch is included to allow checking that the internal battery has a charge and the sign will illuminate at nighttime.
- For models with a programmable time control, please refer to the instructions included in the programable unit for control of ON/OFF timing.